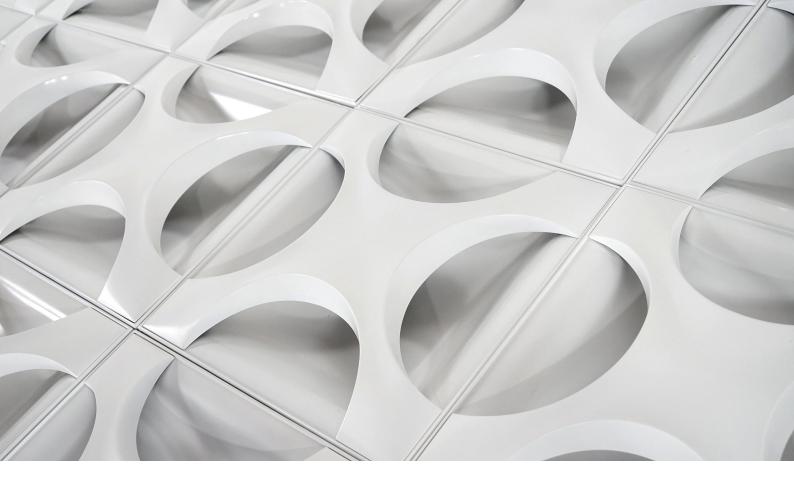

# Oyster Light Sculpture - Design by Rolf Krueger

32 elements - 1968 by Staff, Germany

#### details

Overwhelming Oyster wall light sculpture, 32 oyster elements.

Each Lamp features four lightbulbs. Very nice original condition, with normal traces of use.

Produced in 1968 by Staff, Germany, designed by Rolf Krueger.