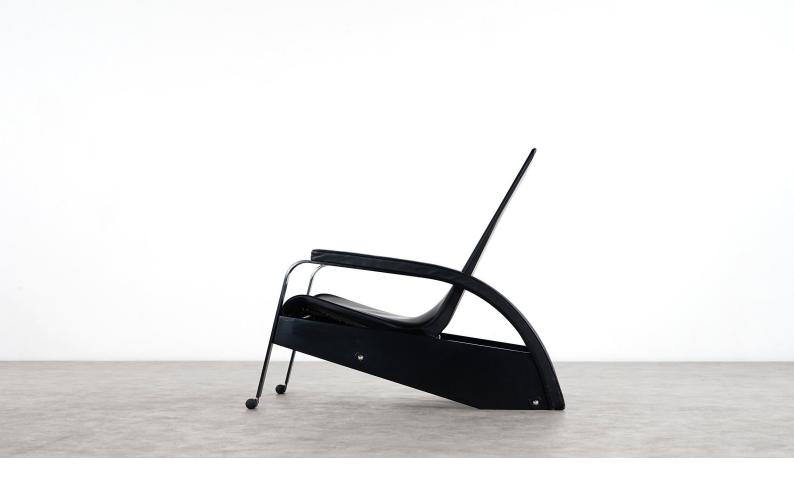

# Jean Prouvé - Grand Repos Lounge Chair

by Tecta, Germany

## details

Rare Vintage adjustable chair by Jean Prouvé model "Grand Repos," produced by Tecta (Germany) - out of production!

A hidden spring mechanism enables the seat position to be adjusted backwards (shown on a photo) simply by shiftingbodyweight.

Black leather - a great Classic in excellent condition!

## dimensions

w 25.20 inch, h 36.22 inch, d 36.22 inch w 64 cm, h 92 cm, d 92 cm