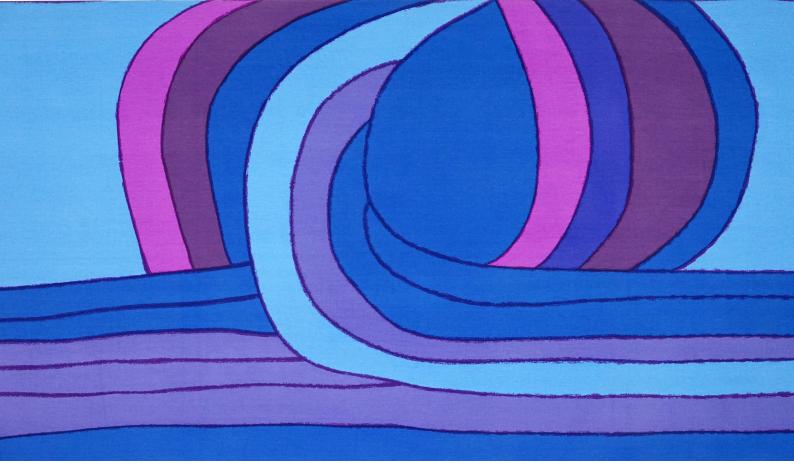

# Gretl & Leo Wollner - ROADS, giant Silkscreen

1972 for Knoll International Textiles

### details

The two Viennese artists and textile designers, Leo and Gretl Wollner,

left a vast oevre of paintings with water colours, pastels, drawings, collages, handwoven carpets, curtains and tissues as well as industrial design collections for international producers such as Knoll International, JAB Anstoetz and PAUSA AG.