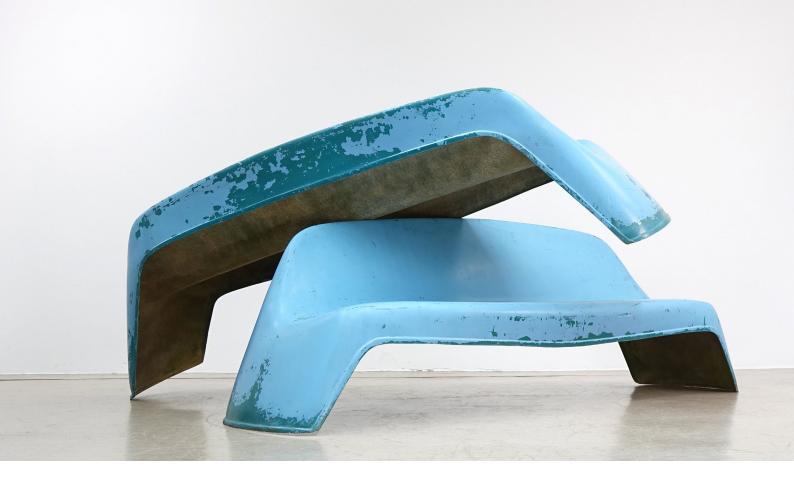

# Walter Papst - Bench for In & Outdoor

1967 for Wilkhahn, Germany

#### details

Garden bench designed in 1967 by Walter Papst, manufactured by Wilkhahn. The bench is made of a single piece of laminated galls fiber plastic with a beautifully visible structure and is a great example of the space age design of the 1960's. Made for outdoor use, it also looks brilliant in any interior. Very good condition with beautiful patina. No cracks or other damages.