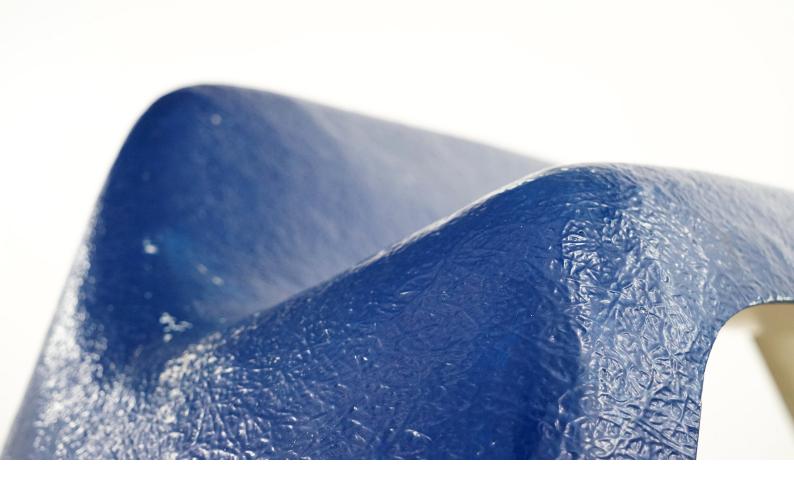

## details

Garden bench designed in 1967 by Walter Papst, manufactured by Wilkhahn.

The bench is made of a single piece of laminated galls fiber plastic with a beautifully visible structure and is a great example of the space age design of the 1960's.

Made for outdoor use, it also looks brilliant in any interior.

Very good condition with beautiful patina. No cracks or other damages.