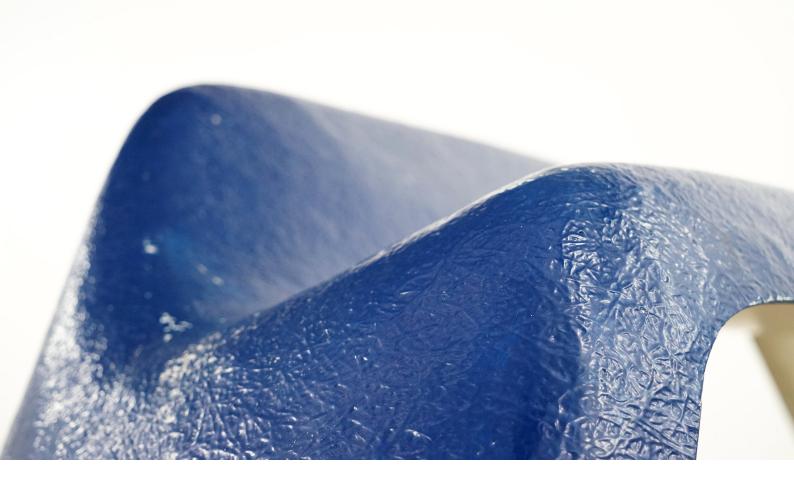

## details

Garden bench designed in 1967 by Walter Papst, manufactured by Wilkhahn.

The bench is made of a single piece of laminated galls fiber plastic with a beautifully visible structure and is a great example of the space age design of the 1960's.

Made for outdoor use, it also looks brilliant in any interior.

Very good condition with beautiful patina. No cracks or other damages.