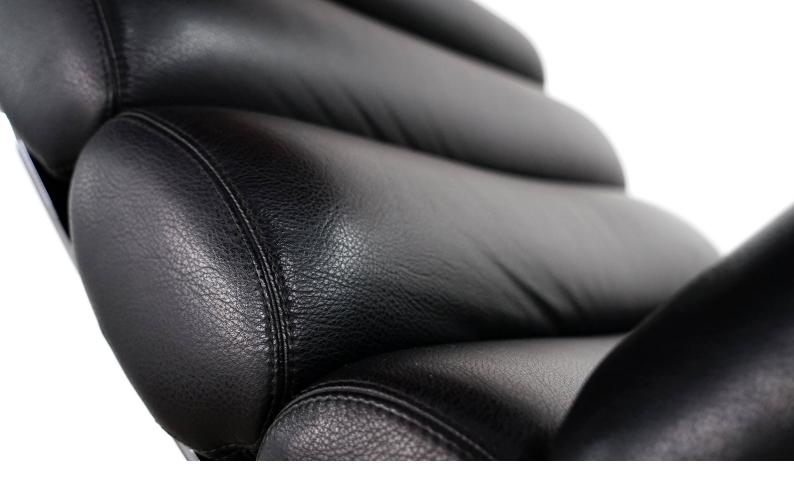

#### details

Sinus is a modern Classic from 1976 which was already ahead of its time when it was first launched.

With swinging spring steel rockers, the form of which gave it name, and an upholstery as unusual as it is comfortable. The round upholstery elements of the seat and back are maintained by leather belts. To celebrate the company's 50th jubilee in 2004 it made a return to the COR Classic collection.