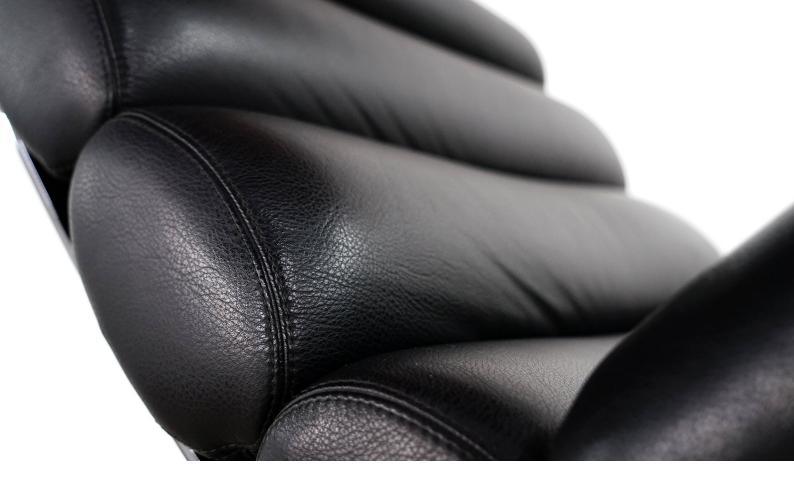

## details

Sinus is a modern Classic from 1976 which was already ahead of its time when it was first launched.

With swinging spring steel rockers, the form of which gave it name, and an upholstery as unusual as it is comfortable. The round upholstery elements of the seat and back are maintained by leather belts. To celebrate the company's 50th jubilee in 2004 it made a return to the COR Classic collection.