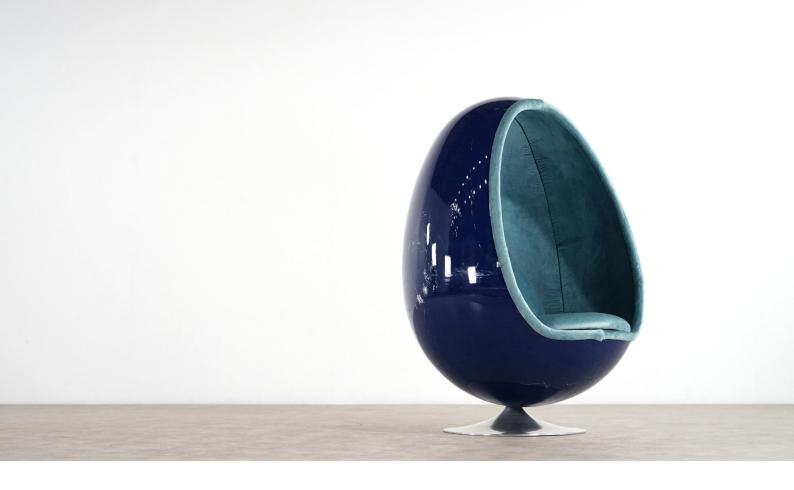

# Thor Larsen - Egg Chair by Ovalia

1968 by for Torlan Staffanstorp, Sweden

#### details

Amazing Ovalia Egg chair designed in late 1960s by Henrik Thor-Larsen.

The chair has its original upholstery. Base is made of aluminium and shell is made of glass fibre coated in blue with some scratches.

#### dimensions

w 35.43 inch, h 51.18 inch, d 35.43 inch w 90 cm, h 130 cm, d 90 cm