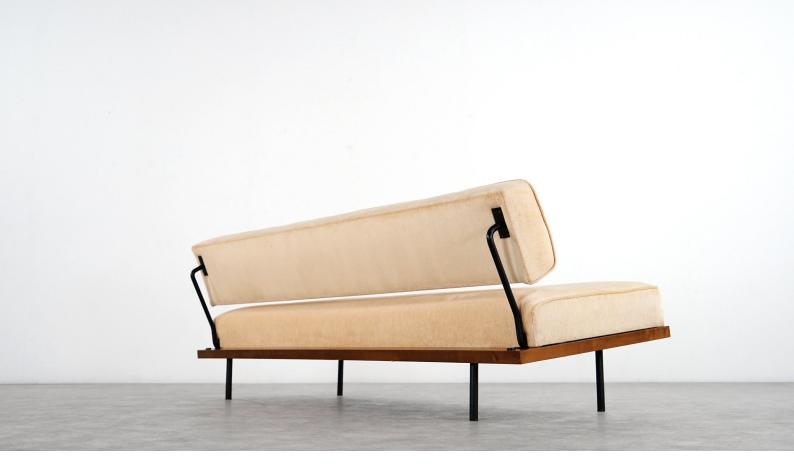

## Florence Knoll - Daybed

1958 for Knoll International, USA

## details

convertible Daybed by Florence Knoll

designed in 1958 for Knoll International, USA - this daybed was manufactured in 1966 very nice Vintage Condition.. .

## dimensions

w 75.98 inch, h 27.56 inch, d 31.50 inch w 193 cm, h 70 cm, d 80 cm

**designers** Florence Knoll

manufacturer Knoll International