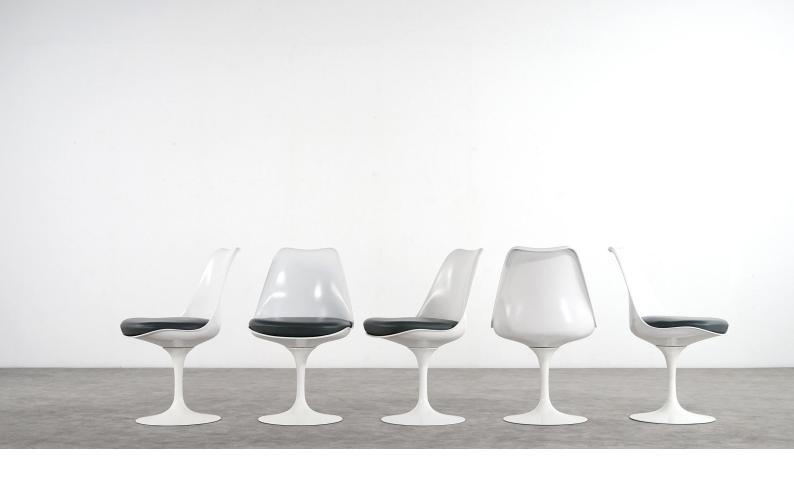

# Eero Saarinen - Tulip Chair by Knoll International

ca. 1956 - Set of 5 Swivel Chairs

### details

stunning Set of 5 Swivel Dining Tulip Chairs, designed in 1955 by Eero Saarinen.

Beautiful genuine Eero Saarinen for Knoll International dining chairs model 151.....coming with grey leather cushions, each cushion with Knoll Logo fabric underneath.

The Chairs as well are signed.

Very rare to find in this perfect condition, produced only in 2012....(the marble table is available in our other listings..)

### dimensions

w 19.29 inch, h 31.89 inch, d 20.87 inch w 49 cm, h 81 cm, d 53 cm