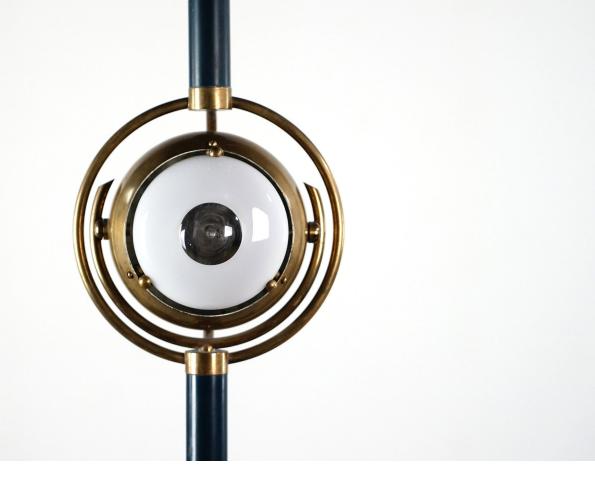

#### details

Angelo Lelli "Eye" Floorlight - 1952 for Arredoluce, Italy

Black enameled brass torchere on beveled base of white marble

the shaft is illuminated with a central "eye" of lenticular acrylic in an adjustable enclosure of patinated brass. Stamped "Arredoluce" on the floor switch.

This sculptural design features an eye shaped lens.

The lamp illuminates up from the top shade and can be directed from the second lamp in the brass sphere...