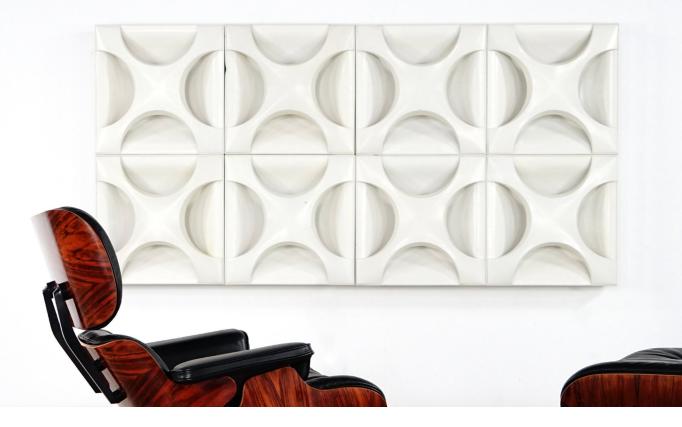

# Oyster Light Sculpture - by Rolf Krueger

1968 by Staff, Germany

## details

Overwhelming Oyster wall light sculpture.8 oyster elements built ont two wooden frames, you can also arrange them in other ways....

Each Lamp has its own, original metalframe - which is very rare - features four lightbulbs.

Very nice original condition, with normal traces of use.

Produced in 1968 by Staff, Germany, designed by Rolf Krueger.

1 Frame of 4 lights measures about 125cm x 125cm (the set shown is about 250cm wide)