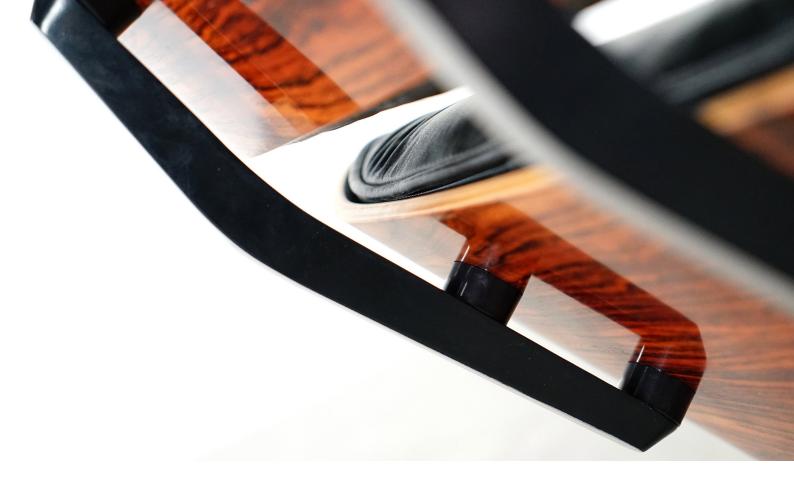

# Charles Eames - Lounge Chair & Ottoman, Rosewood & black Leather

made by Vitra

### details

extremely beautiful Charles Eames Lounge Chair & Ottoman.

restored and glossy finished rosewood shells with black brown leather, smooth and mint in condition!both ottoman and chair have Vitra labels.