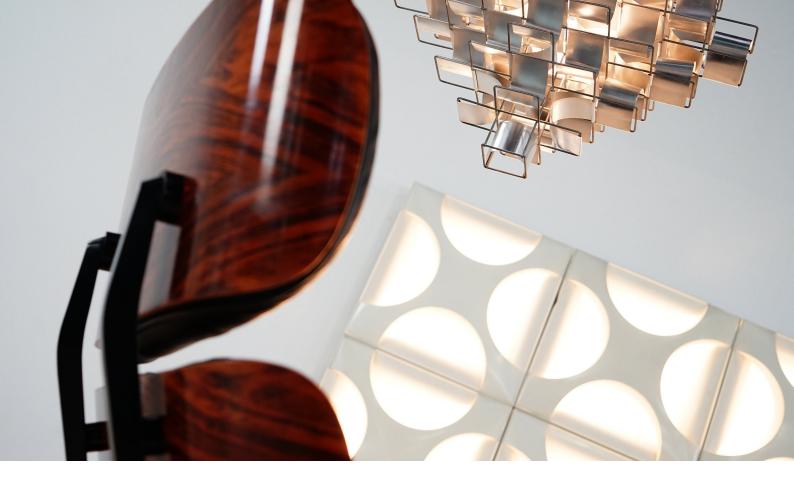

# Max Sauzé - important Cassiopée Chandelier

1972 for Sauzé Studio - Paris, France

#### details

Chandelier, in aluminum, by Max Sauze, France, 1970s.

Large Cassiopée chandelier in aluminum by French designer Max Sauze.

This light has been build up on a metal frame combined with bend aluminum leaves to provide a symmetric design with a wonderful and slightly mysterious light partition.

Max Sauze is know for his symmetrical designs in shining metal.