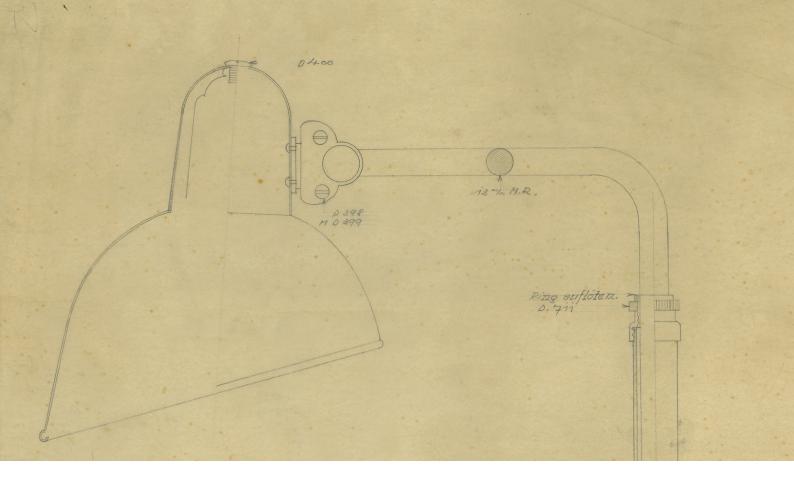

# Christian Dell - original drawing Bauhaus Lamp for Kaiser Idell

high quality print, stamped with original Kaiser Idell "Werksstempel"

### details

highquality print of the Original Christian Dell drawing for Kaiser Idell and its famous Bauhaus Lamp... 598mm x 455mm, stamped with original Kaiser Idell's "Werksstempel" (the original sketch is part of our private collection, it was scanned and printed on cardboardpaper)