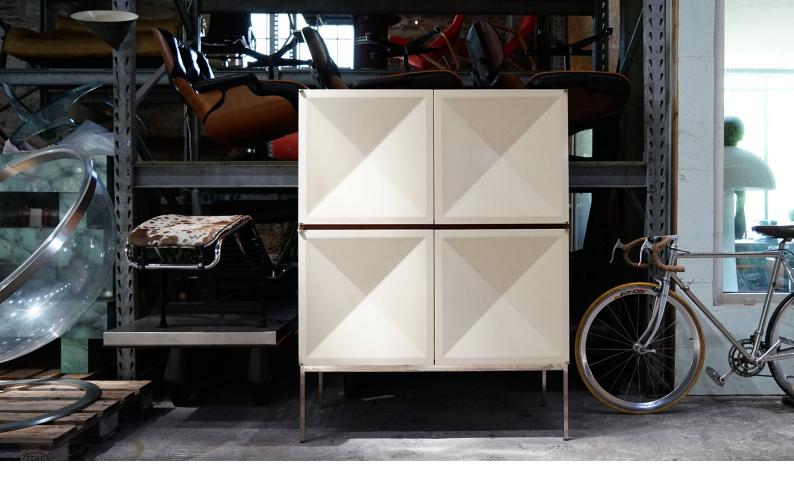

# Antoine Philippon & Jacqueline Lecoq - Sideboard / Highboard

1962 "Pointe de Diamant" for Behr

## details

Highboard with diamond shaped doors - lacquered in offwhite.
designed by Antoine Philippon and Jacqueline Lecoq in 1964.
Mahogany exterior & inlay in maple - features a big storage area with shelves.
Manufacturer's label by Behr on the backside...

## dimensions

w 47.24 inch, h 61.81 inch, d 20.47 inch w 120 cm, h 157 cm, d 52 cm