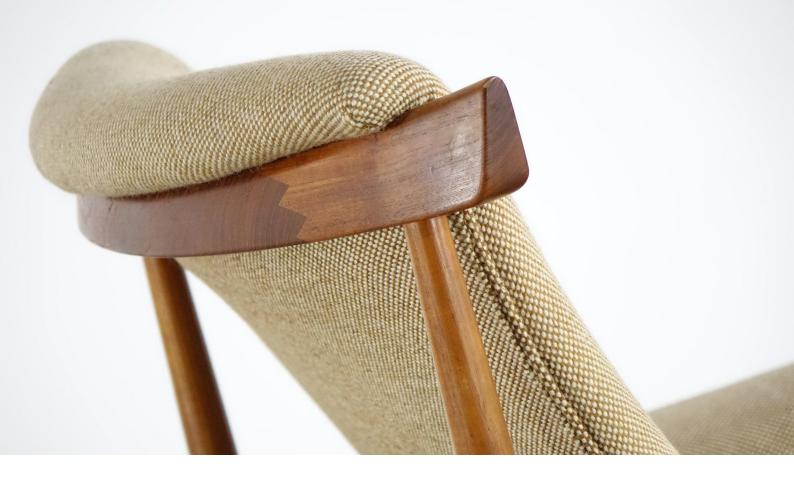

### details

Finn Juhl Bwana chair model 152. Solid teak frame, back and seat and loose cushions upholstered with sand wool.Designed in 1961.Produced by France & Son, Denmark.Measurements: 92 cm (height) x 87 cm (width) x 73 cm (depth) x 44cm (seat height).

Rare and gorgeous "Bwana" lounge chair by Finn Juhl, other than the chieftan chair this is probably his most sought after design. The Bwana chair is heavily influenced by traditional African styles but is quintessentially Danish. Gorgeous wood graining, a sculptural teak form and exposed frame with carved round armrests. The details of the chair construc...