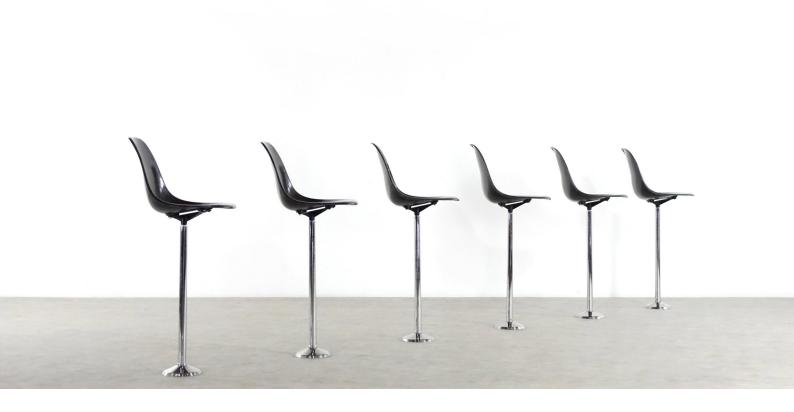

# Charles Eames - Rare Set of 6 Barstool Chairs

1969 for Herman Miller, darkbrown Shells

## details

Extremely rare set of six barstools by Herman Miller. Both foot and shell are signed Herman Miller - the foot can be fixed to any floor by srews, a chromed six fixable lit goes over the fixation.

The stools do swifel, they have an automatic readjust, so they get aligned own their own!

black fiberglass shells Very nice condition! Seat Height = 89,5cm