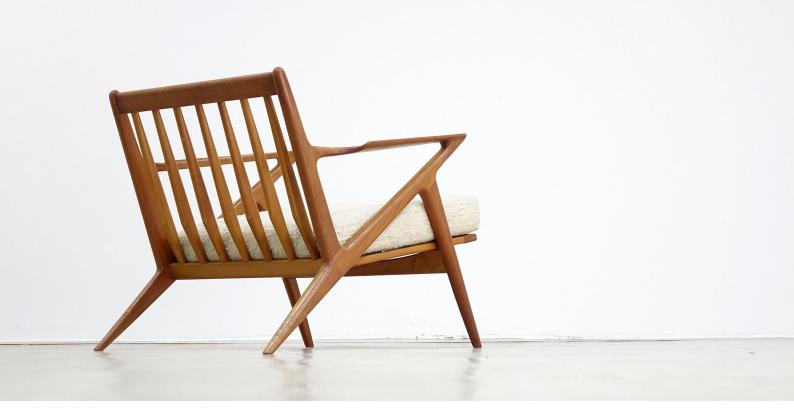

# Danish Modern Selig Z Lounge Chair - Poul Jensen

ca. 1959 by Haslev & Selig, Denmark

### details

Very popular Danish modern "Z" lounge chair designed by Poul Jensen for Selig. Chair can be dismantled for moving. Constructed with teak and beech with a teak colored finish. Retains original Selig Co. tag. Very stylish and comfortable.

#### dimensions

w 29.92 inch, h 31.10 inch, d 33.46 inch w 76 cm, h 79 cm, d 85 cm

#### designers

Poul Jensen

## manufacturer

Haslev Denmark