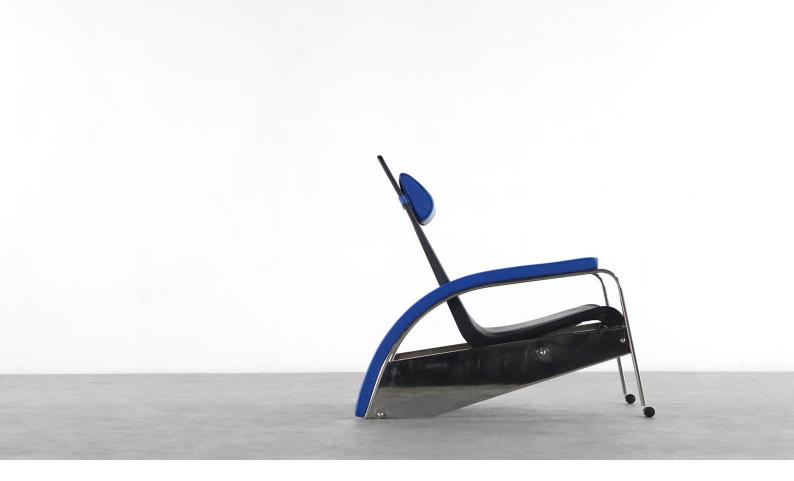

# Jean Prouvé - Grand Repos Lounge Chair

by Tecta

#### details

Rare Vintage adjustable chair by Jean Prouvé model "Grand Repos,"

produced by Tecta (Germany) - out of production!

A hidden spring mechanism enables the seat position to be adjusted backwards (shown on a photo) simply by shifting bodyweight.

Black and blue leather, adjustable leather cushion. Nickel-plated metal-base, a great Classic in excellent condition!