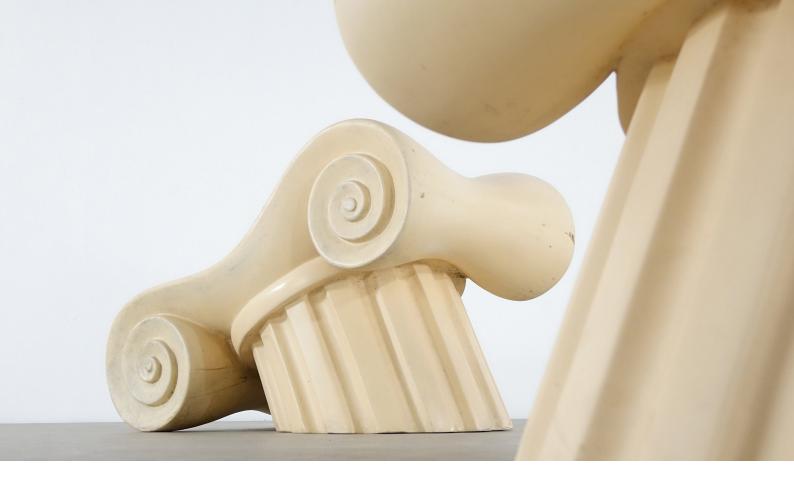

# Capitello Studio 65 & Gufram,

Set of 2 Fiberglass Chairs

## details

The Capitello series was originally produced in soft polyethylene. Later on versions in polyester appeared. This set dates circa 1978.....the gel coated fiberglass makes it very suitable for outdoor use. But of course inside your house this Studio 65 inspired design will do very well too.