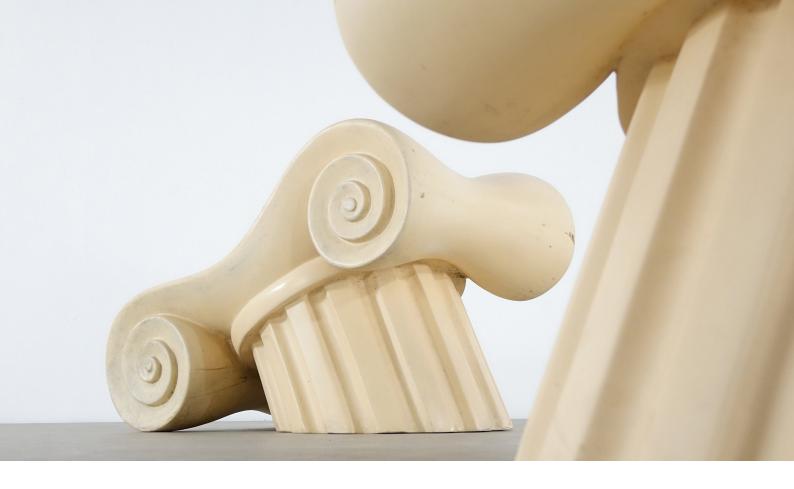

# Capitello Studio 65 & Gufram,

Set of 2 Fiberglass Chairs

#### details

The Capitello series was originally produced in soft polyethylene. Later on versions in polyester appeared. This set dates circa 1978.....the gel coated fiberglass makes it very suitable for outdoor use. But of course inside your house this Studio 65 inspired design will do very well too.