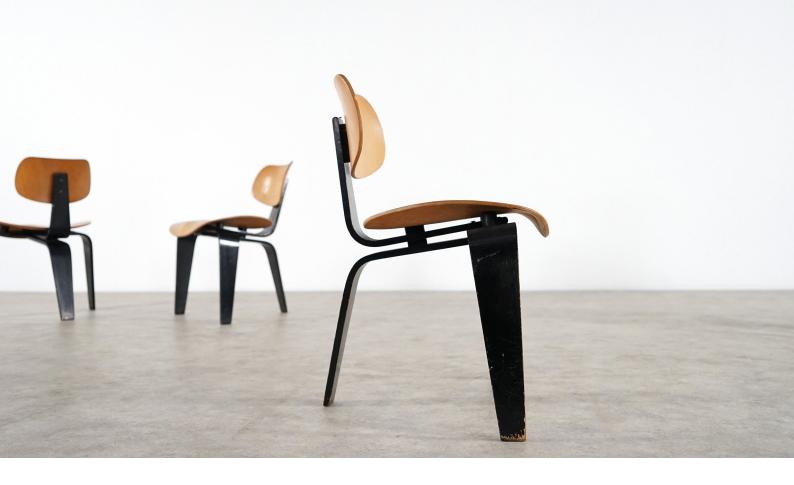

### details

Four early examples of German Egon Eiermann made out of plywood in beech.

The curved seat and back promise a very comfortable seating. The chairs are matching with color and patter and come in original condition! Manufactured by Wilde + Spieth before 1949 as the wonderful logo underneath shows us.