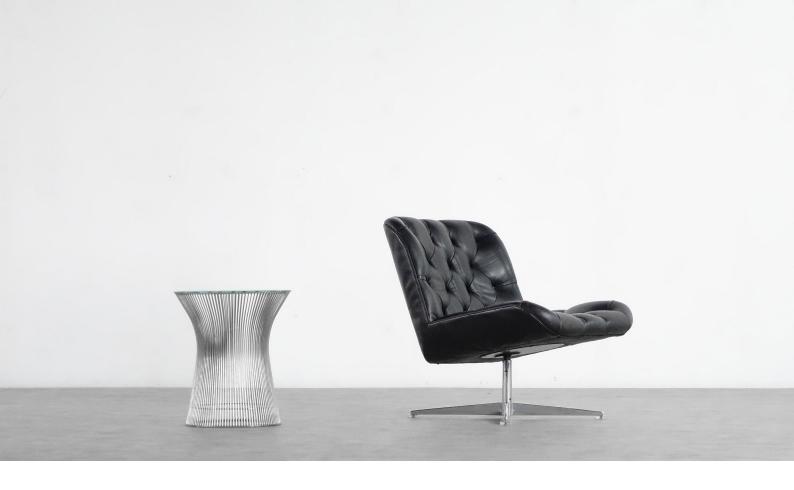

# Eddi Harlis Easy Lounge Chair

1962 by Hans Kaufeld

#### details

Eddi Harlis Easy Lounge Chairfor Hans Kaufeld, 1962 in Chesterfield Leather based on a massiv & chromed steelfoot - very comfortable seating. the swifelchair top is a highend quality chesterfield leather very nice condition with perfect patina!

#### dimensions

w 35.43 inch, h 31.50 inch, d 26.38 inch w 90 cm, h 80cm cm, d 67 cm